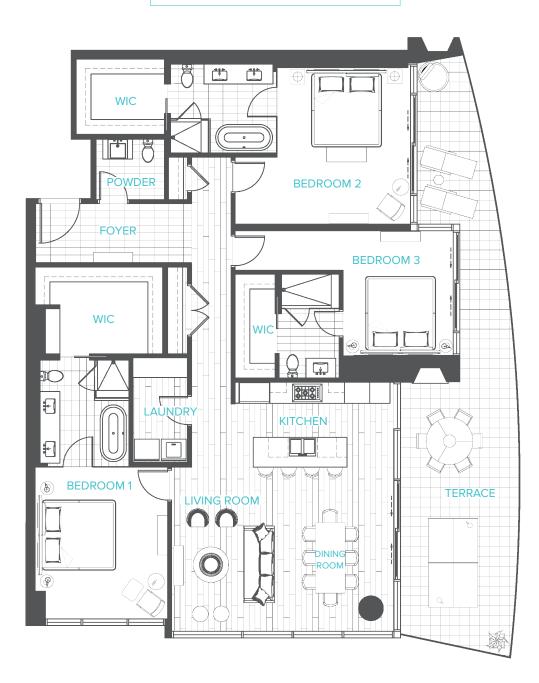

SOLD OUT

The Developer reserves the right to make modifications and changes to the information contained herein. Renderings, photos and sketches are representational and are not necessarily accurate. Dimensions, sizes, specifications, layouts and materials are approximate only and subject to change without notice. The dimensions and square footages of the unit(s) that will be conveyed will differ and will be based upon the paint to paint measurements method as more particularly described in the Declaration and the Condominium Information Statement. Obtain the Property Report required by Federal law and read it before signing anything. No Federal agency has judged the merits or value, if any, of this property.