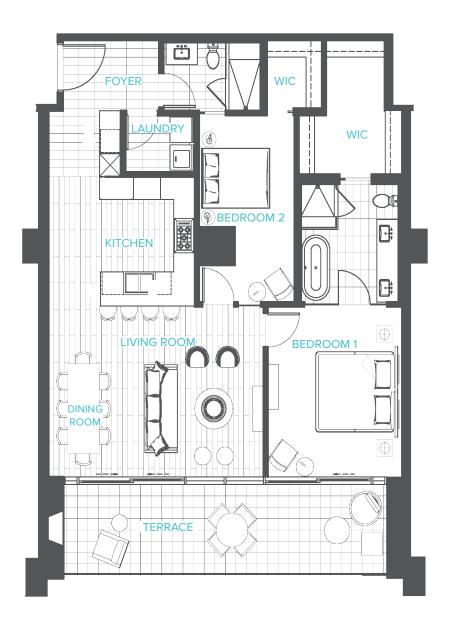

2 LEFT

**SKY HOME 7** 

FLOORS **7–27** 2 BEDROOMS 2 BATHROOMS

LIVING: **1,373 SF** TERRACE: **266 SF** T O T A L : **1,639 SF** 

SALES CENTER: 3130 N. HARWOOD ST, HARWOOD, DALLAS, TX 75201 EXCLUSIVELY MARKETED AND SOLD BY HARWOOD LIVING