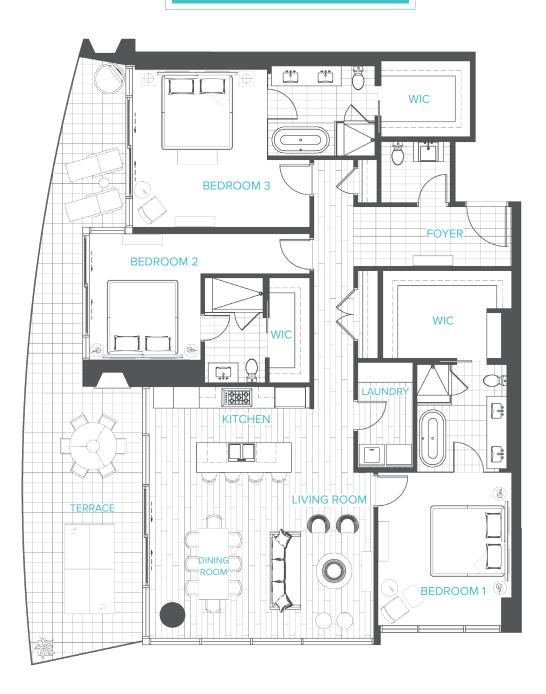

3 LEFT

**SKY HOME 1** 

FLOORS **7–27** 3 BEDROOMS 3.5 BATHROOMS

LIVING: 2,231 SF TERRACE: 520 SF TOTAL: 2,751 SF

BLEU CIEL

SALES CENTER: 3130 N. HARWOOD ST, HARWOOD, DALLAS, TX 75201 EXCLUSIVELY MARKETED AND SOLD BY HARWOOD LIVING