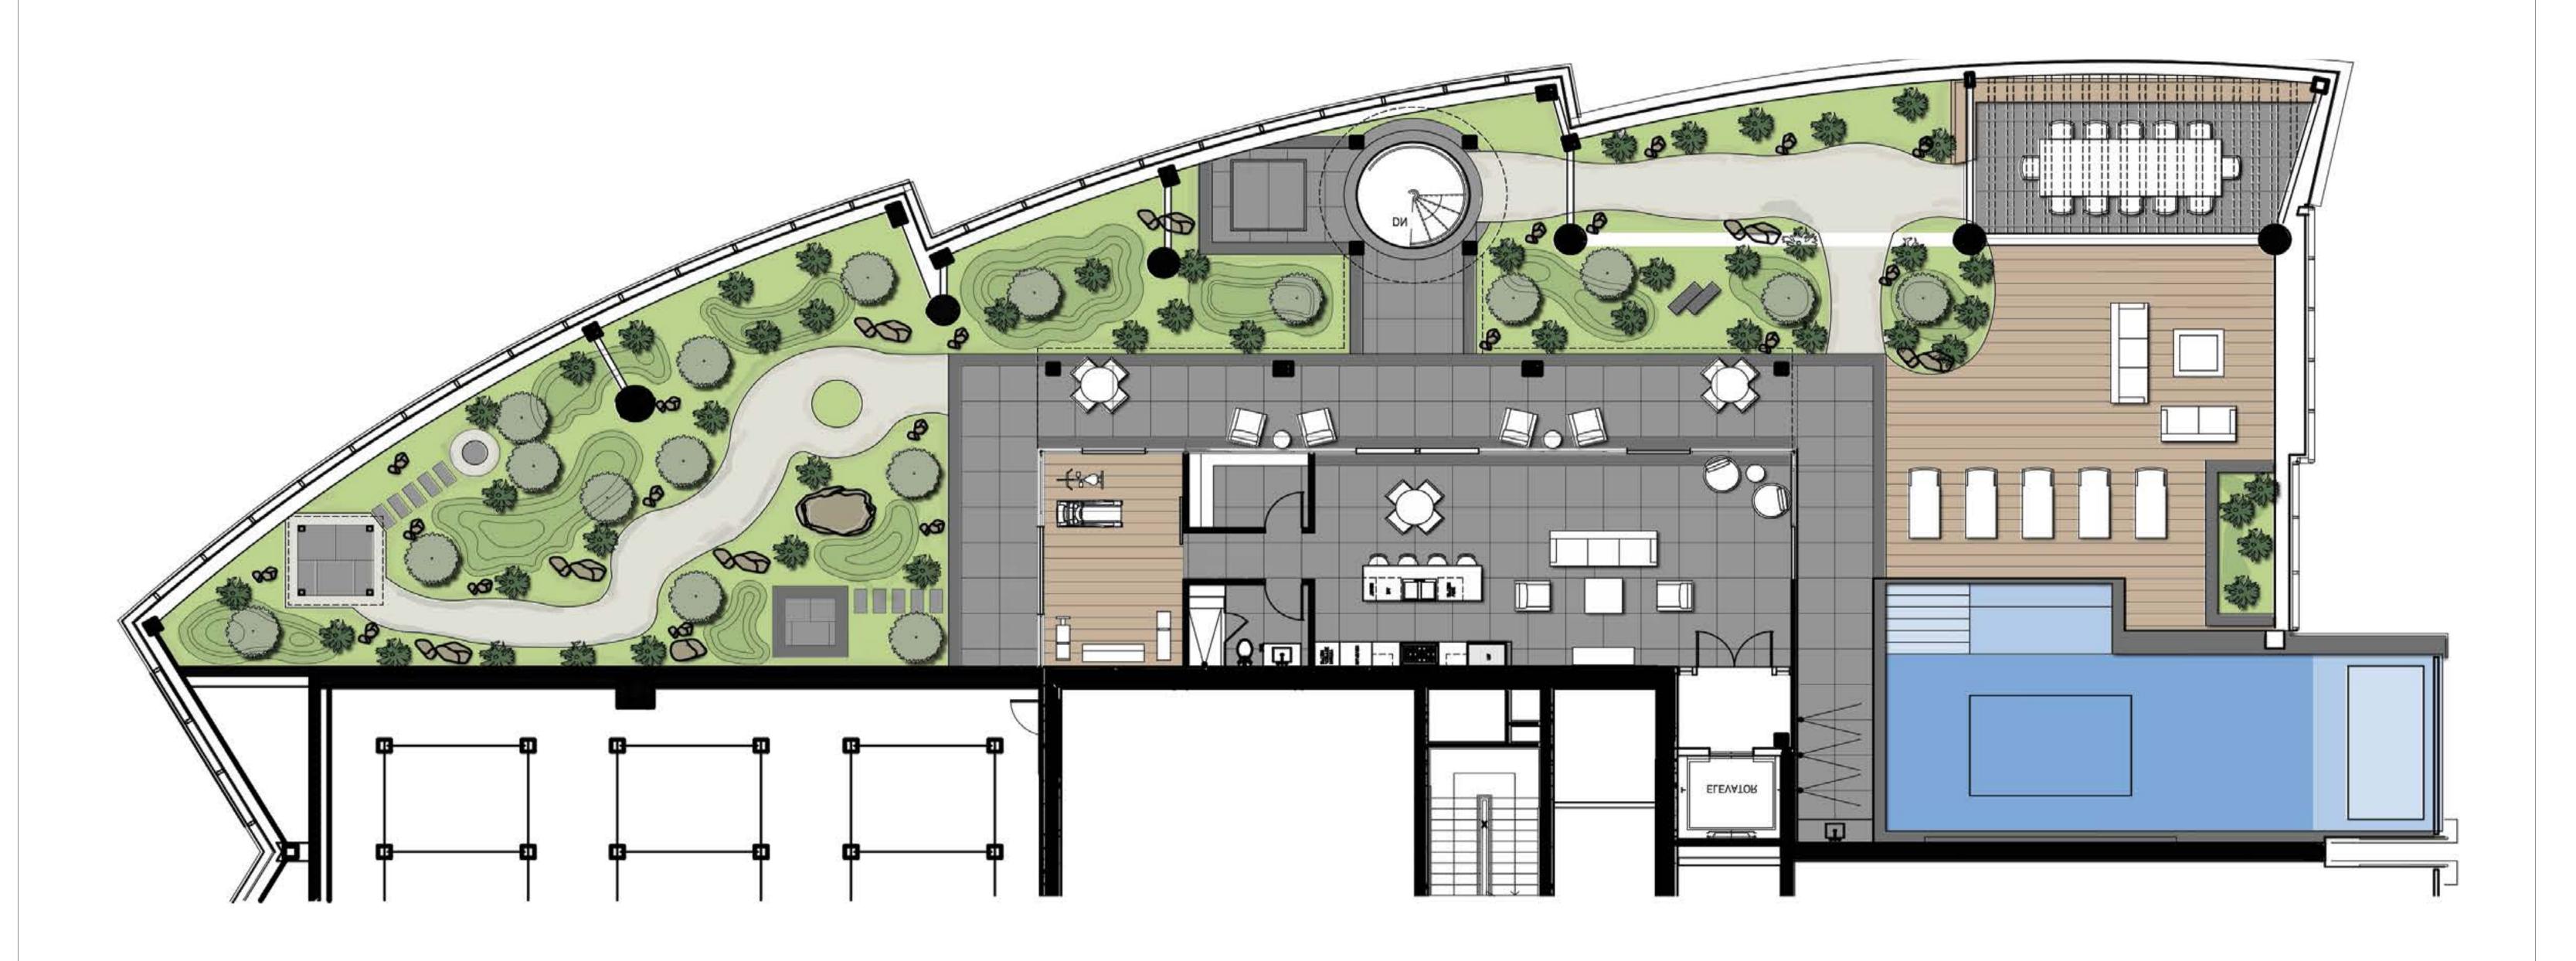

BUTLER'S PANTRY WITH CATERING KITCHEN

CINEMA ROOM WITH POOL SKY LIGHT AND BAR

PRIVATE ELEVATOR TO ROOFTOP TERRACE

FORMAL STUDY

KING SIZE GUEST ROOMS INCLUDE EN-SUITE BATHS

7,456 SQUARE FEET

CANTILEVERED POOL WITH DOWNTOWNVIEW

PRIVATE FITNESS STUDIO WITH OUTDOOR YOGA SANCTUARY

STEAM ROOM

BUNGALOW WITH FULL KITCHEN AND LIVING SPACES

OUTDOOR THEATER

JAPANESE PAVILION

MEDITATION GARDEN

SUNSET VIEWPOINTS

SPIRAL STAIRCASE