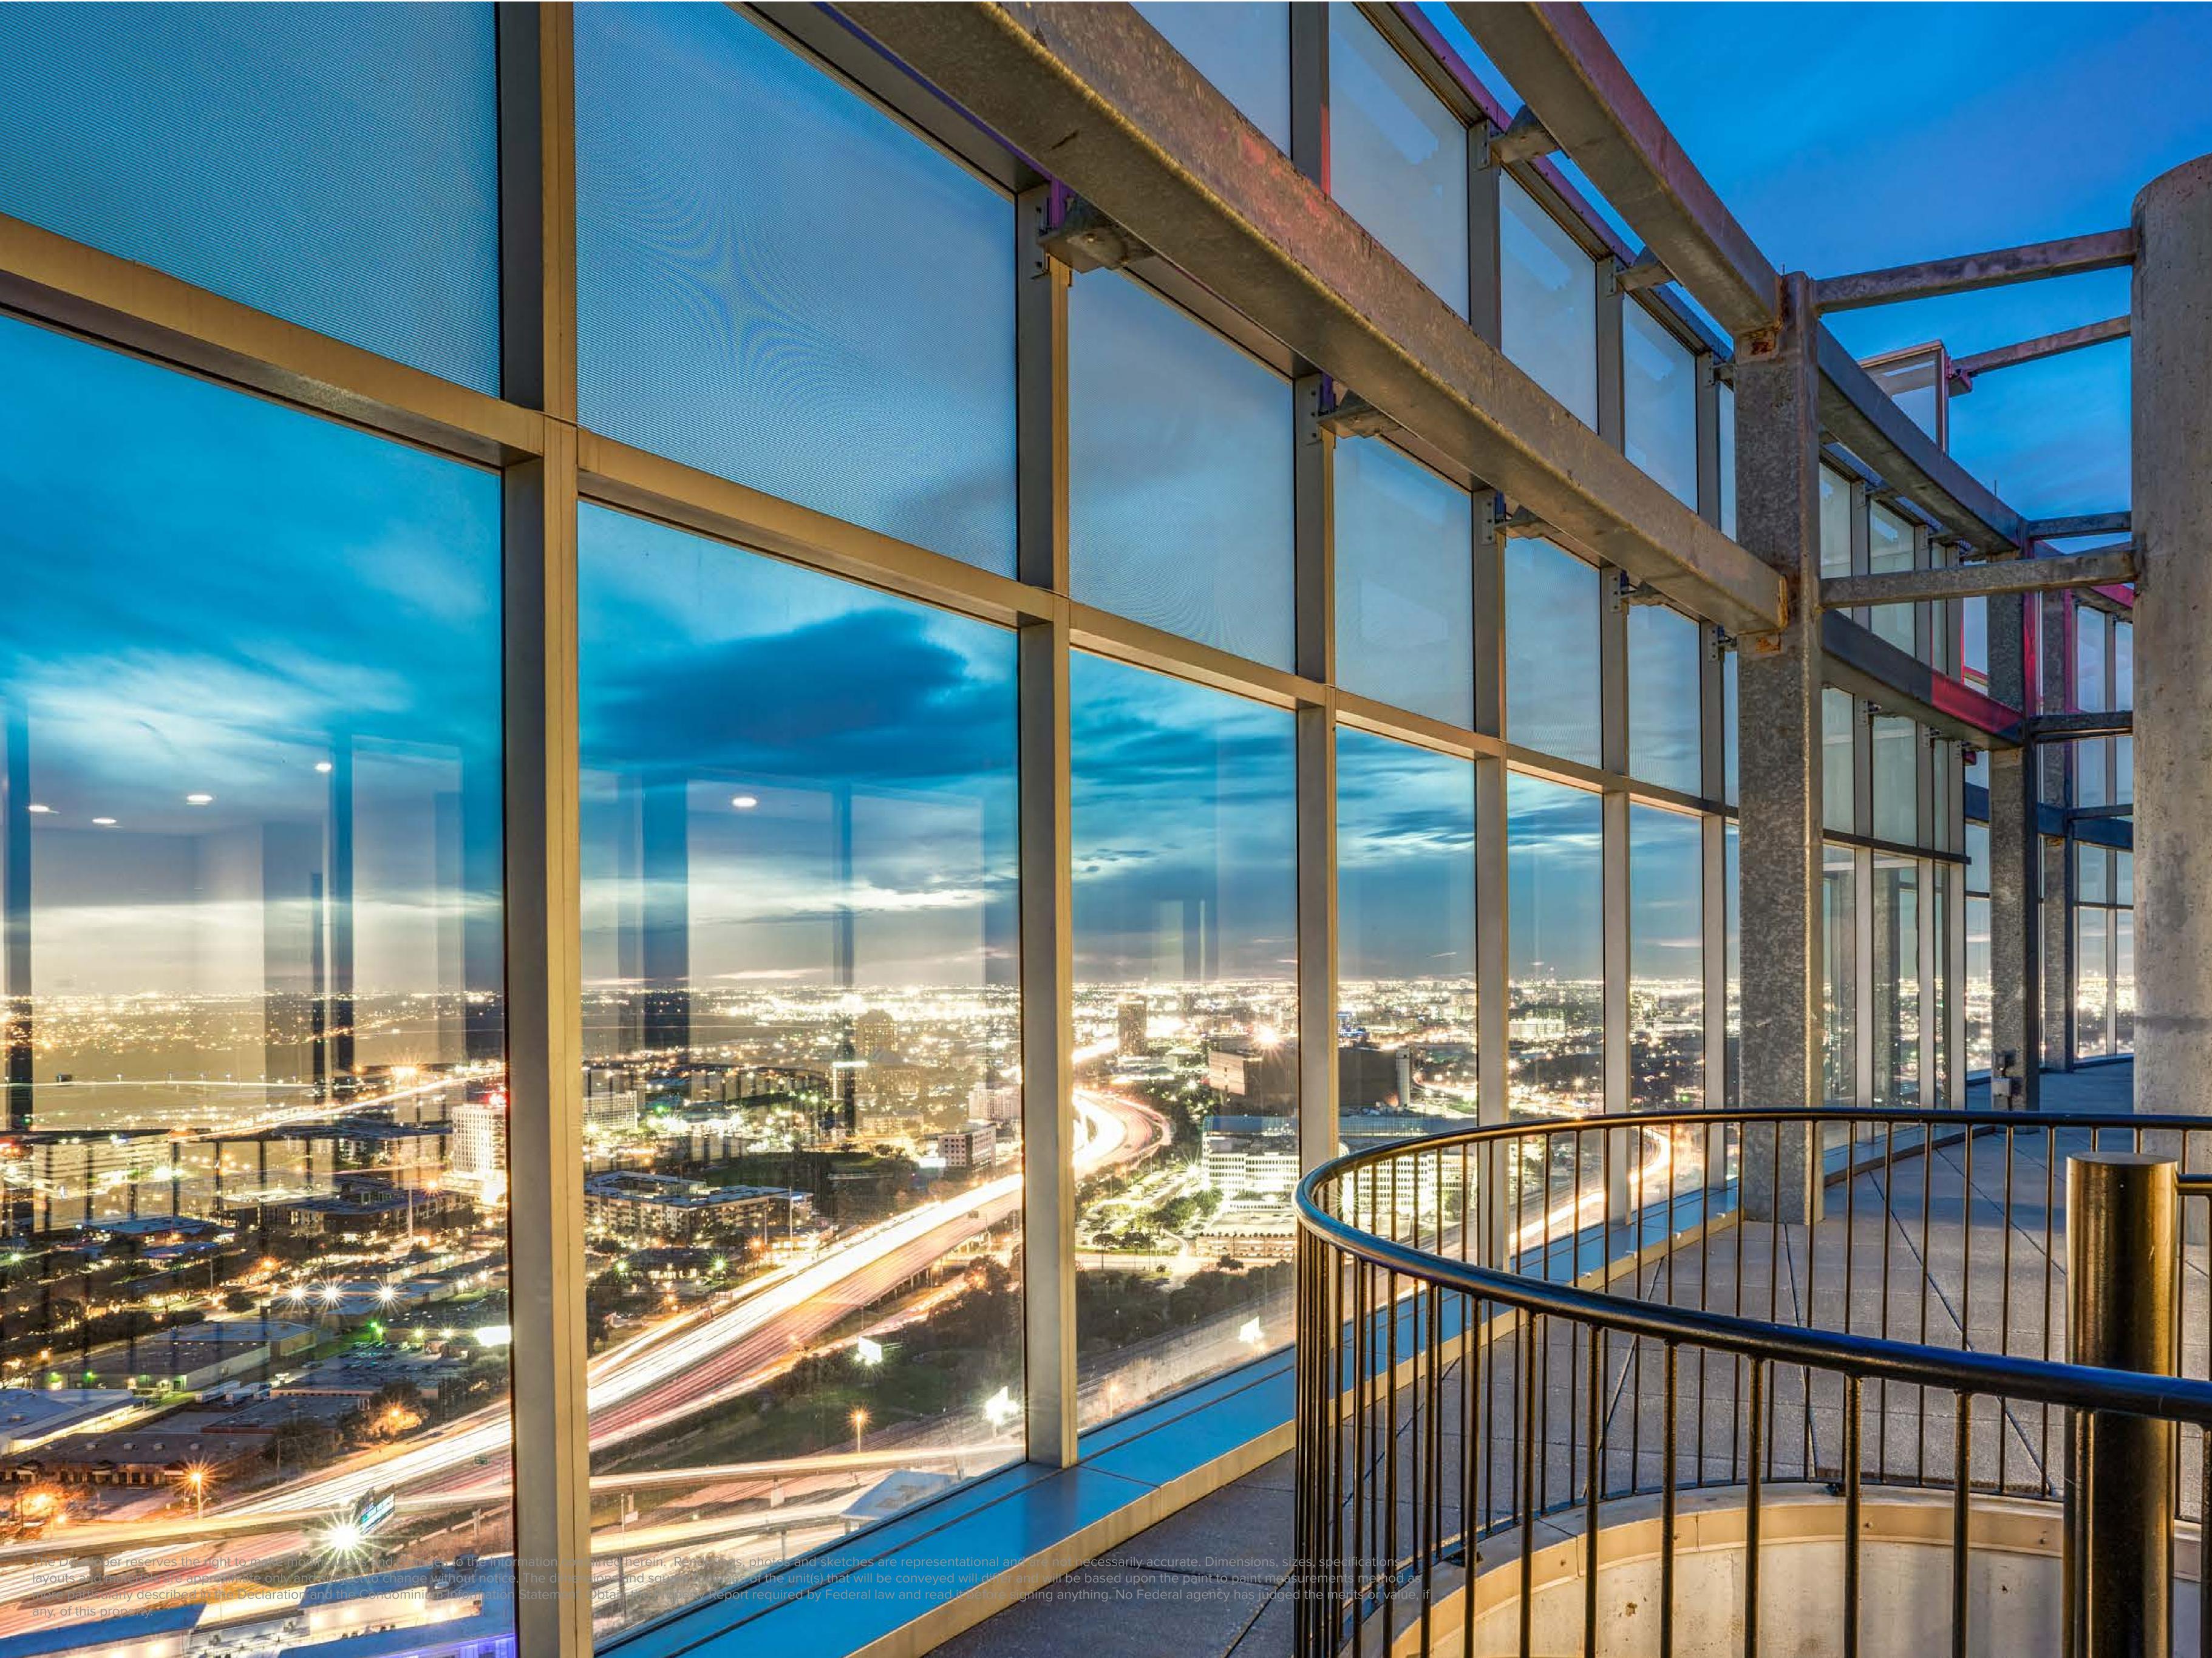

#### BLEU CIEL PREMIERE PENTHOUSES

Every day is extraordinary when perched from the highest residential viewpoint in Uptown, Dallas. Bleu Ciel's two mirrored Premiere Penthouses dazzle from the 32nd and 33rd floors. Each homes consists of two expansive floors with 7,500 square feet of interior space matched with 7,500 square feet of terrace.

Located where art, culture, and garden oases meet, the Premiere Penthouses' extraordinary cantilever pools extend past the building overlooking the bustling Uptown. The gallery-like, spacious homes are built for those who seek the excitement of the city but yearn for the quiet escapes. They are designed for those whose homes can be filled with cocktails and loud conversations one night, but quiet reflection the next.