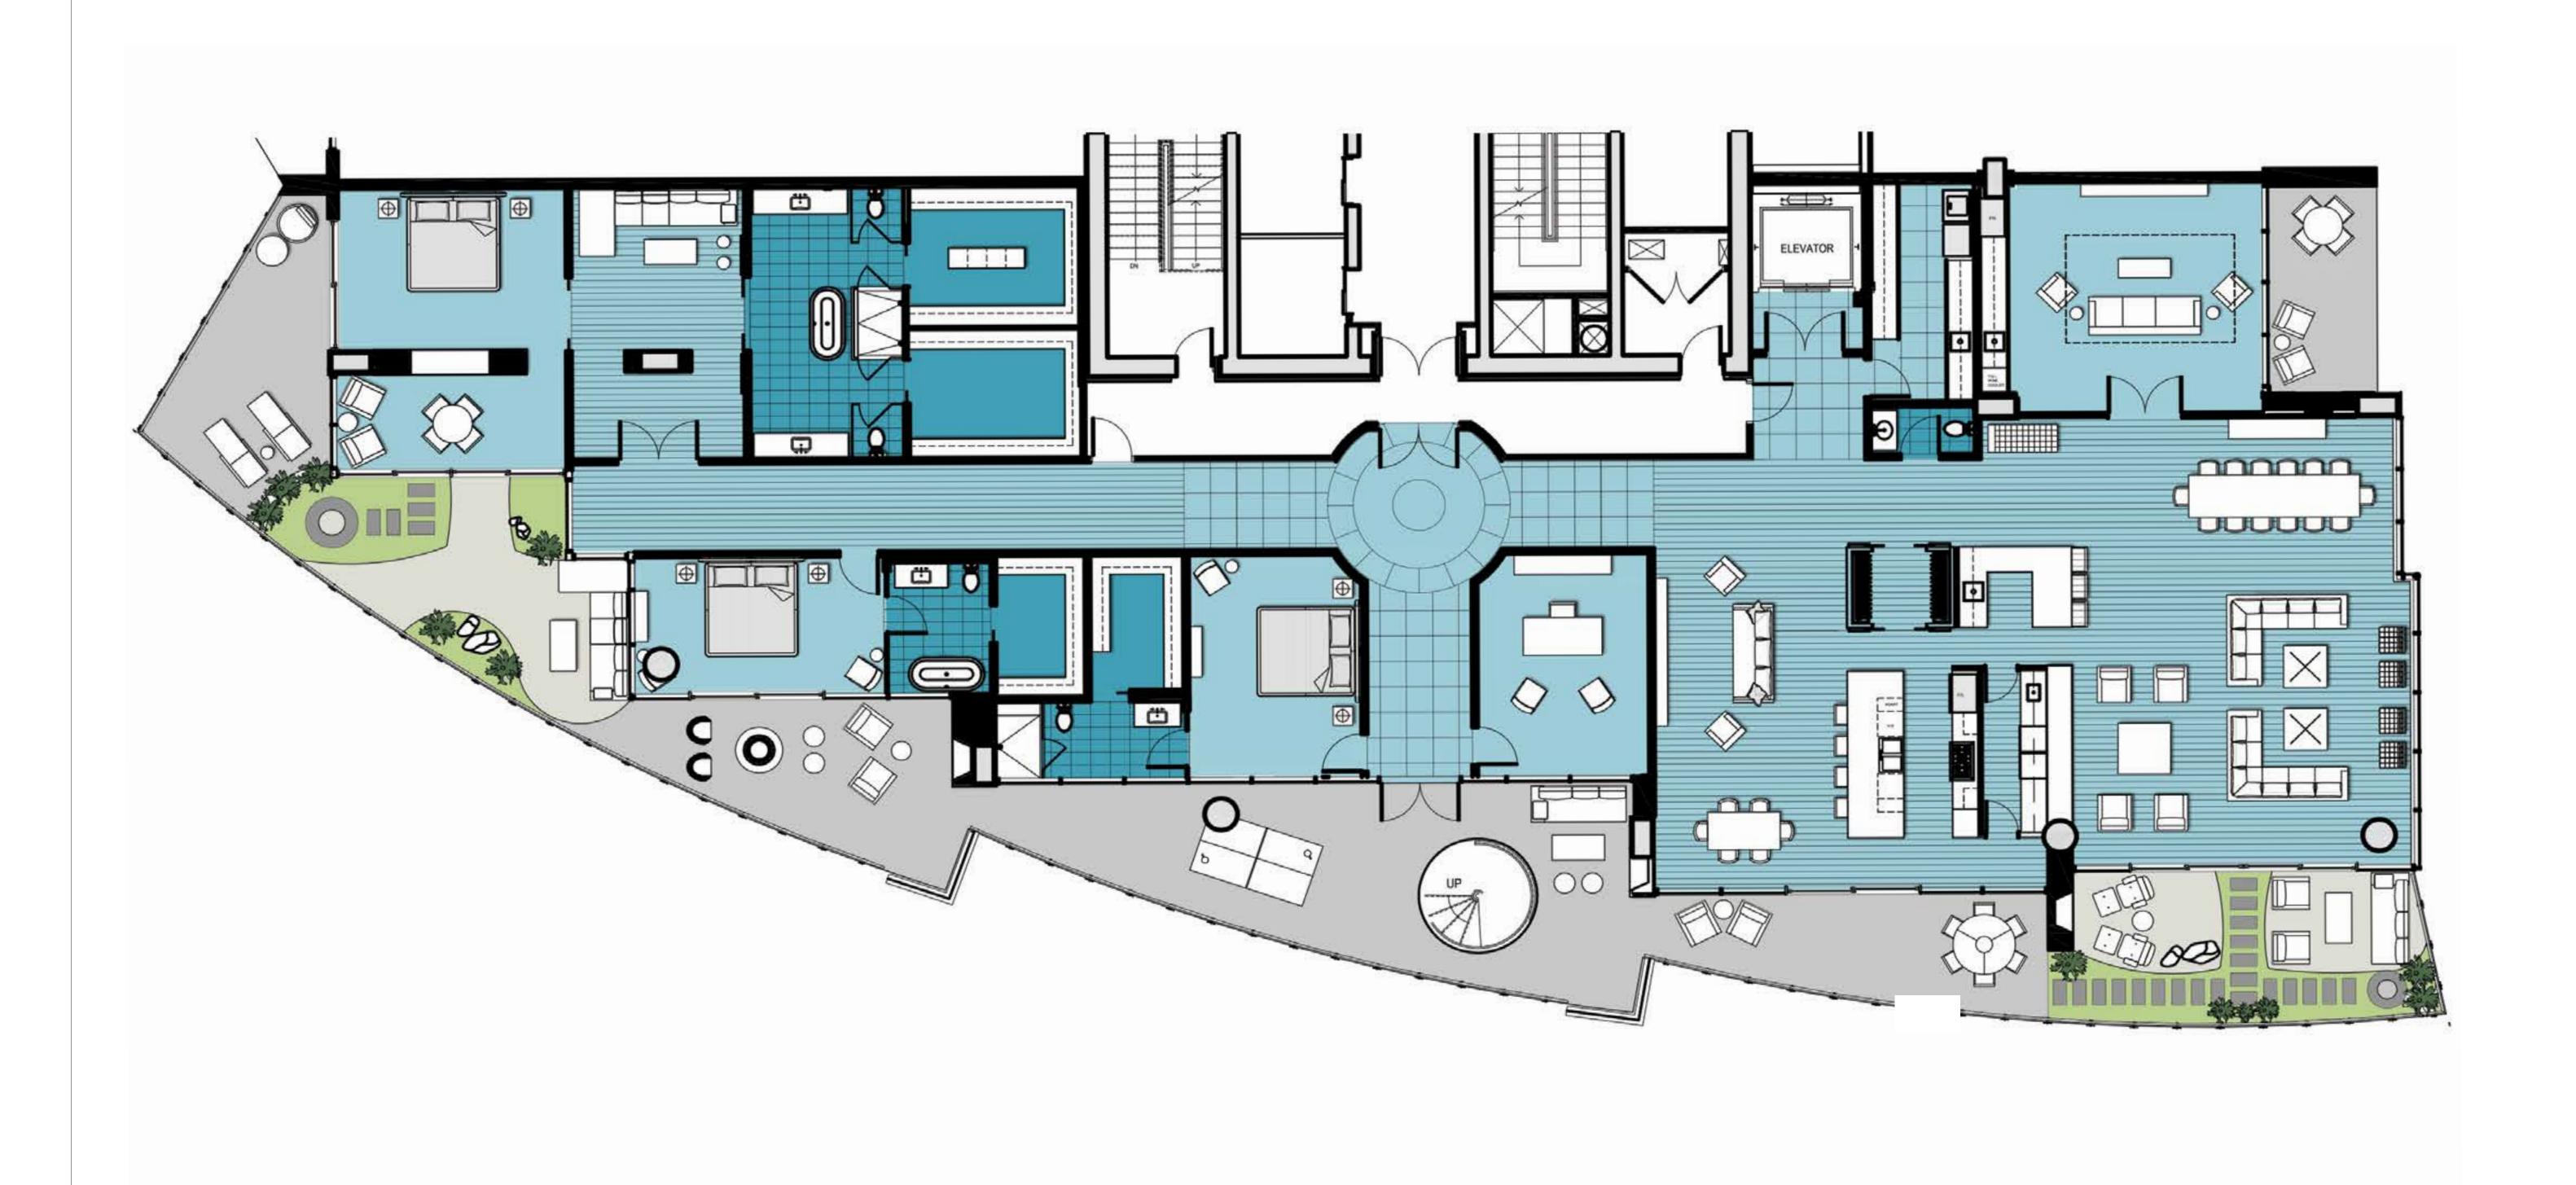

For those who want the paradise of an estate with none of the worry – welcome home to Bleu Ciel.

7,517 SQUARE FEET

GRAND FOYER

FORMAL LIVING ROOM WITH LINEAR FIREPLACE

FORMAL DINING ROOM

SEPARATE FAMILY ROOM AND BREAKFAST BAR

BUTLER'S PANTRY WITH CATERING KITCHEN

CINEMA ROOM WITH POOL SKY LIGHT AND BAR

PRIVATE ELEVATOR TO ROOFTOP TERRACE

FORMAL STUDY

KING SIZE GUEST ROOMS INCLUDE EN-SUITE BATHS

7,456 SQUARE FEET

CANTILEVERED POOL WITH DOWNTOWNVIEW

PRIVATE FITNESS STUDIO WITH OUTDOOR YOGA SANCTUARY

STEAM ROOM

BUNGALOW WITH FULL KITCHEN AND LIVING SPACES

OUTDOOR THEATER

JAPANESE PAVILION

MEDITATION GARDEN

SUNSET VIEWPOINTS

SPIRAL STAIRCASE