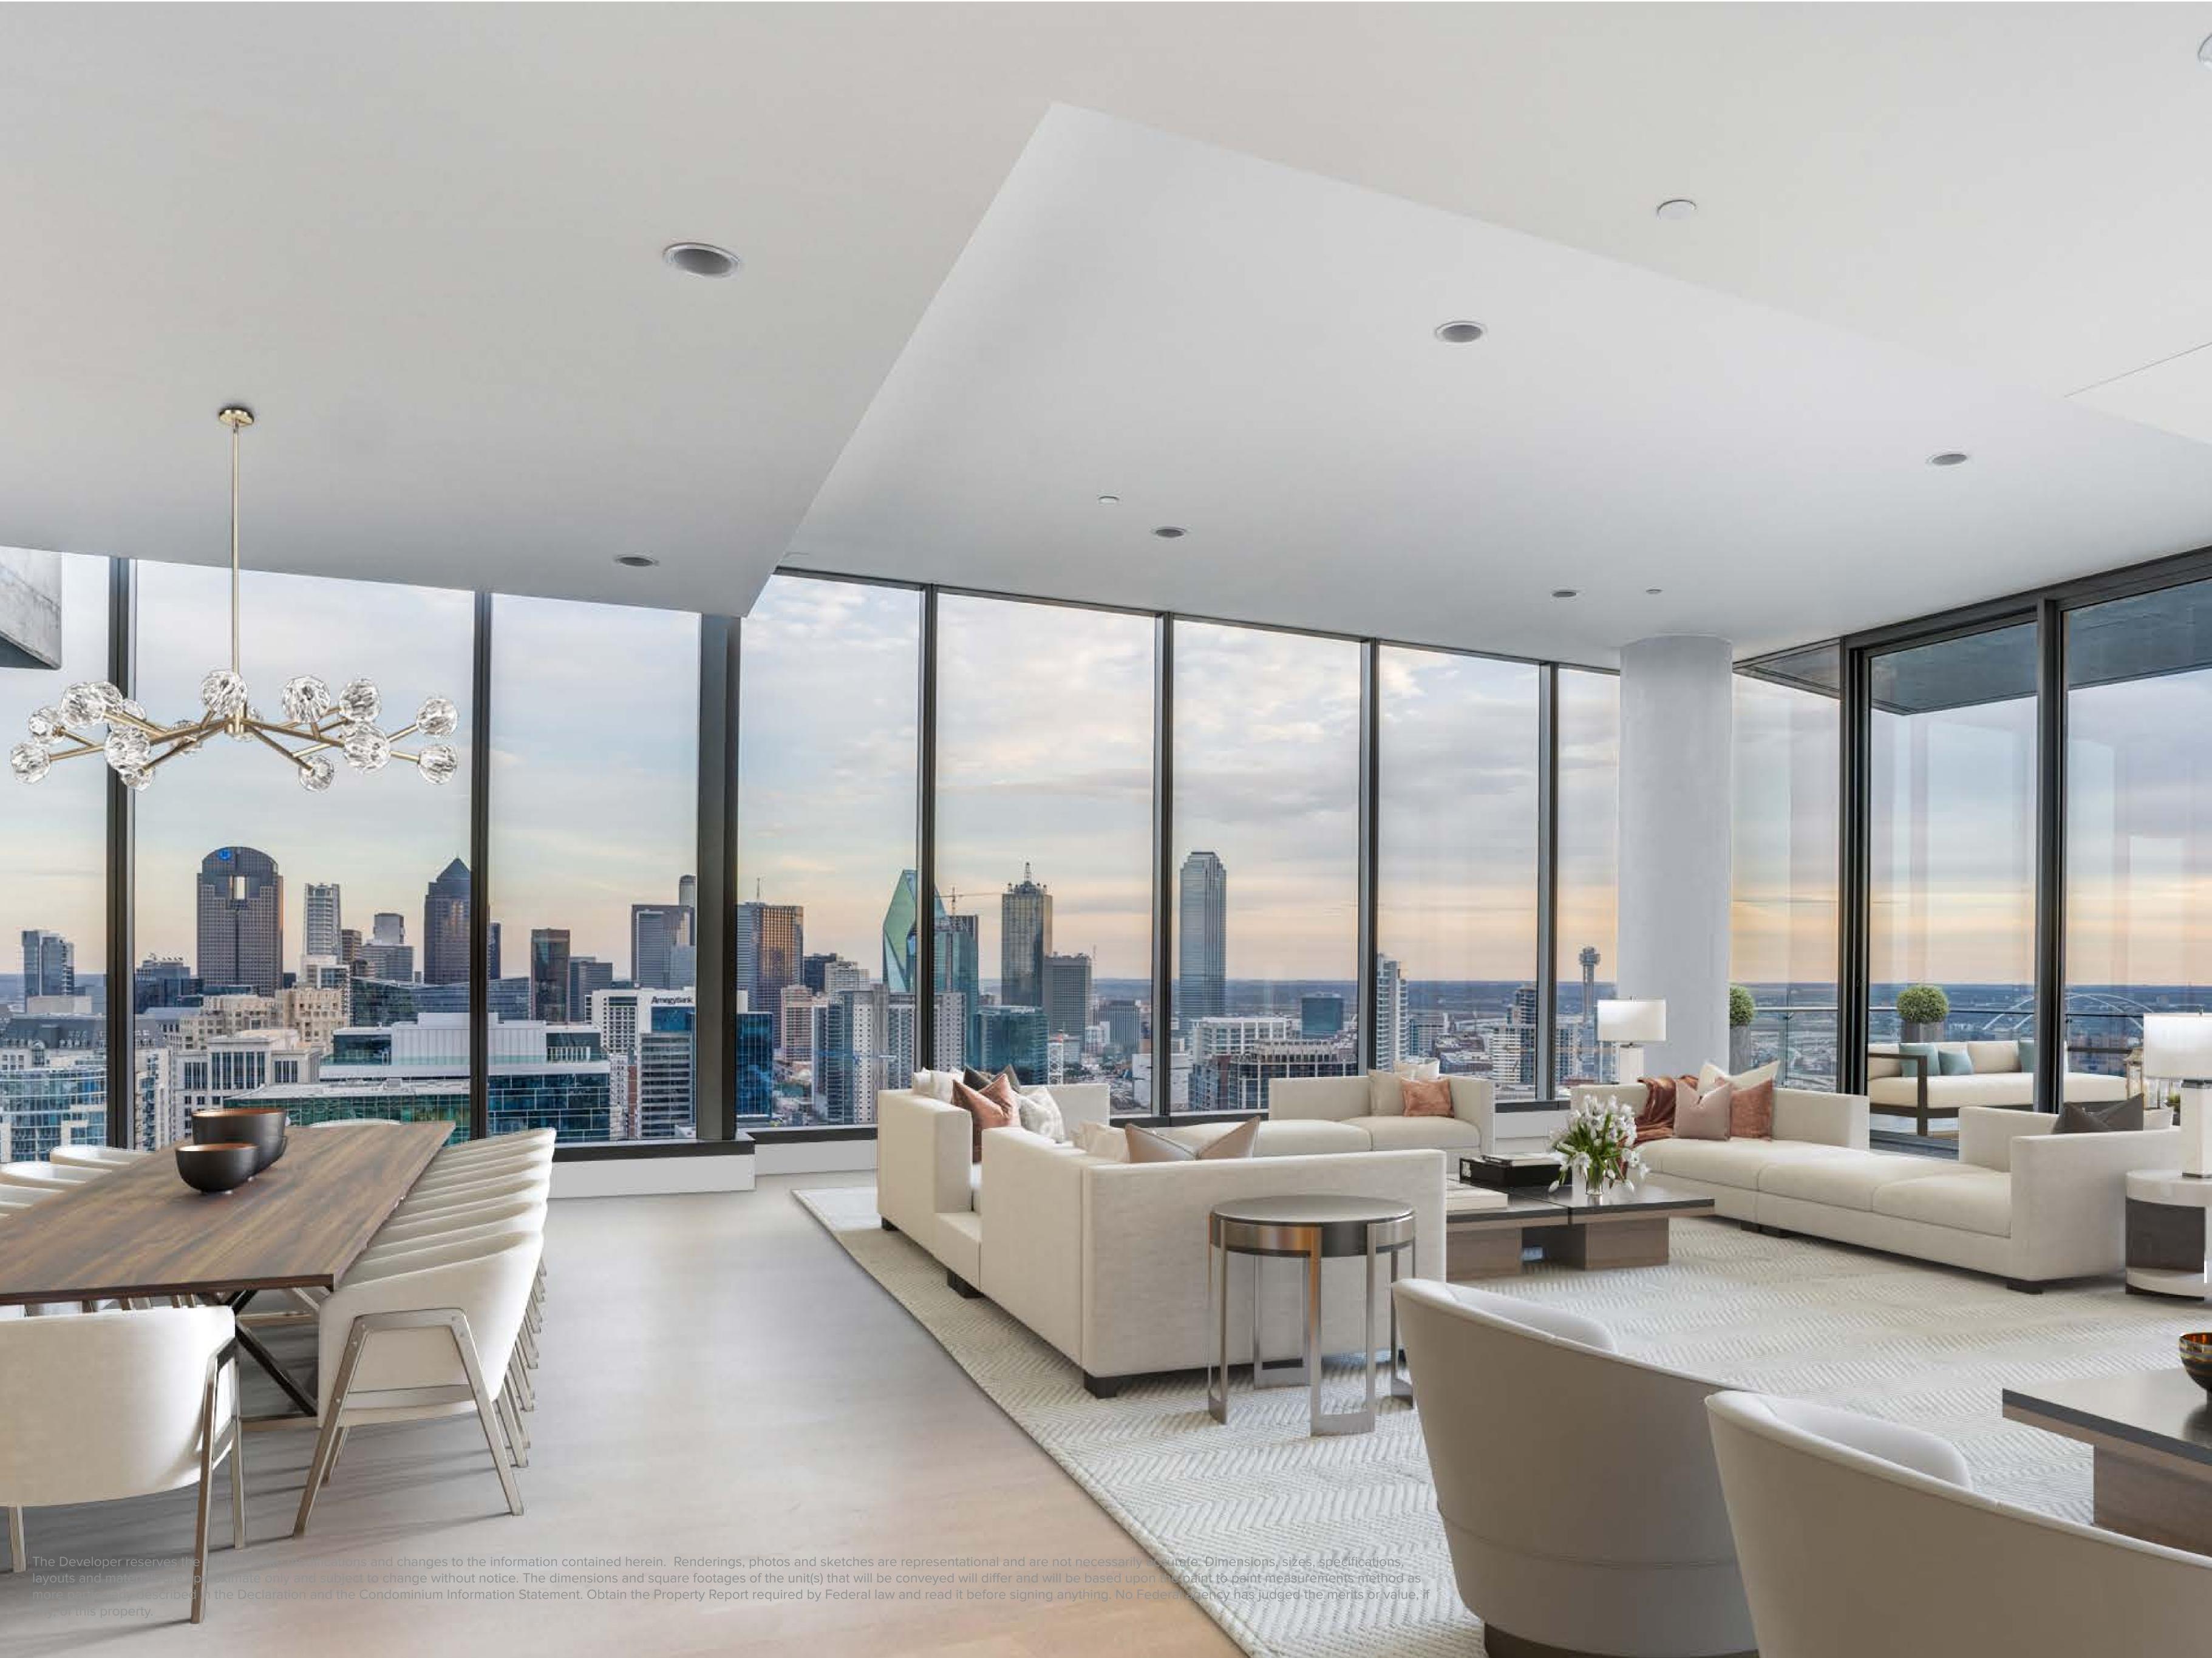

#### BLEU CIEL PREMIERE PENTHOUSES

Every day is extraordinary when perched from the highest residential viewpoint in Uptown, Dallas. Bleu Ciel's two mirrored Premiere Penthouses dazzle from the 32nd and 33rd floors. Each homes consists of two expansive floors with 7,500 square feet of interior space matched with 7,500 square feet of terrace.

Located where art, culture, and garden oases meet, the Premiere Penthouses' extraordinary cantilever pools extend past the building overlooking the bustling Uptown. The gallery-like, spacious homes are built for those who seek the excitement of the city but yearn for the quiet escapes. They are designed for those whose homes can be filled with cocktails and loud conversations one night, but quiet reflection the next.

For those who want the paradise of an estate with none of the worry – welcome home to Bleu Ciel.

7,517 SQUARE FEET

GRAND FOYER

FORMAL LIVING ROOM WITH LINEAR FIREPLACE

FORMAL DINING ROOM

SEPARATE FAMILY ROOM AND BREAKFAST BAR