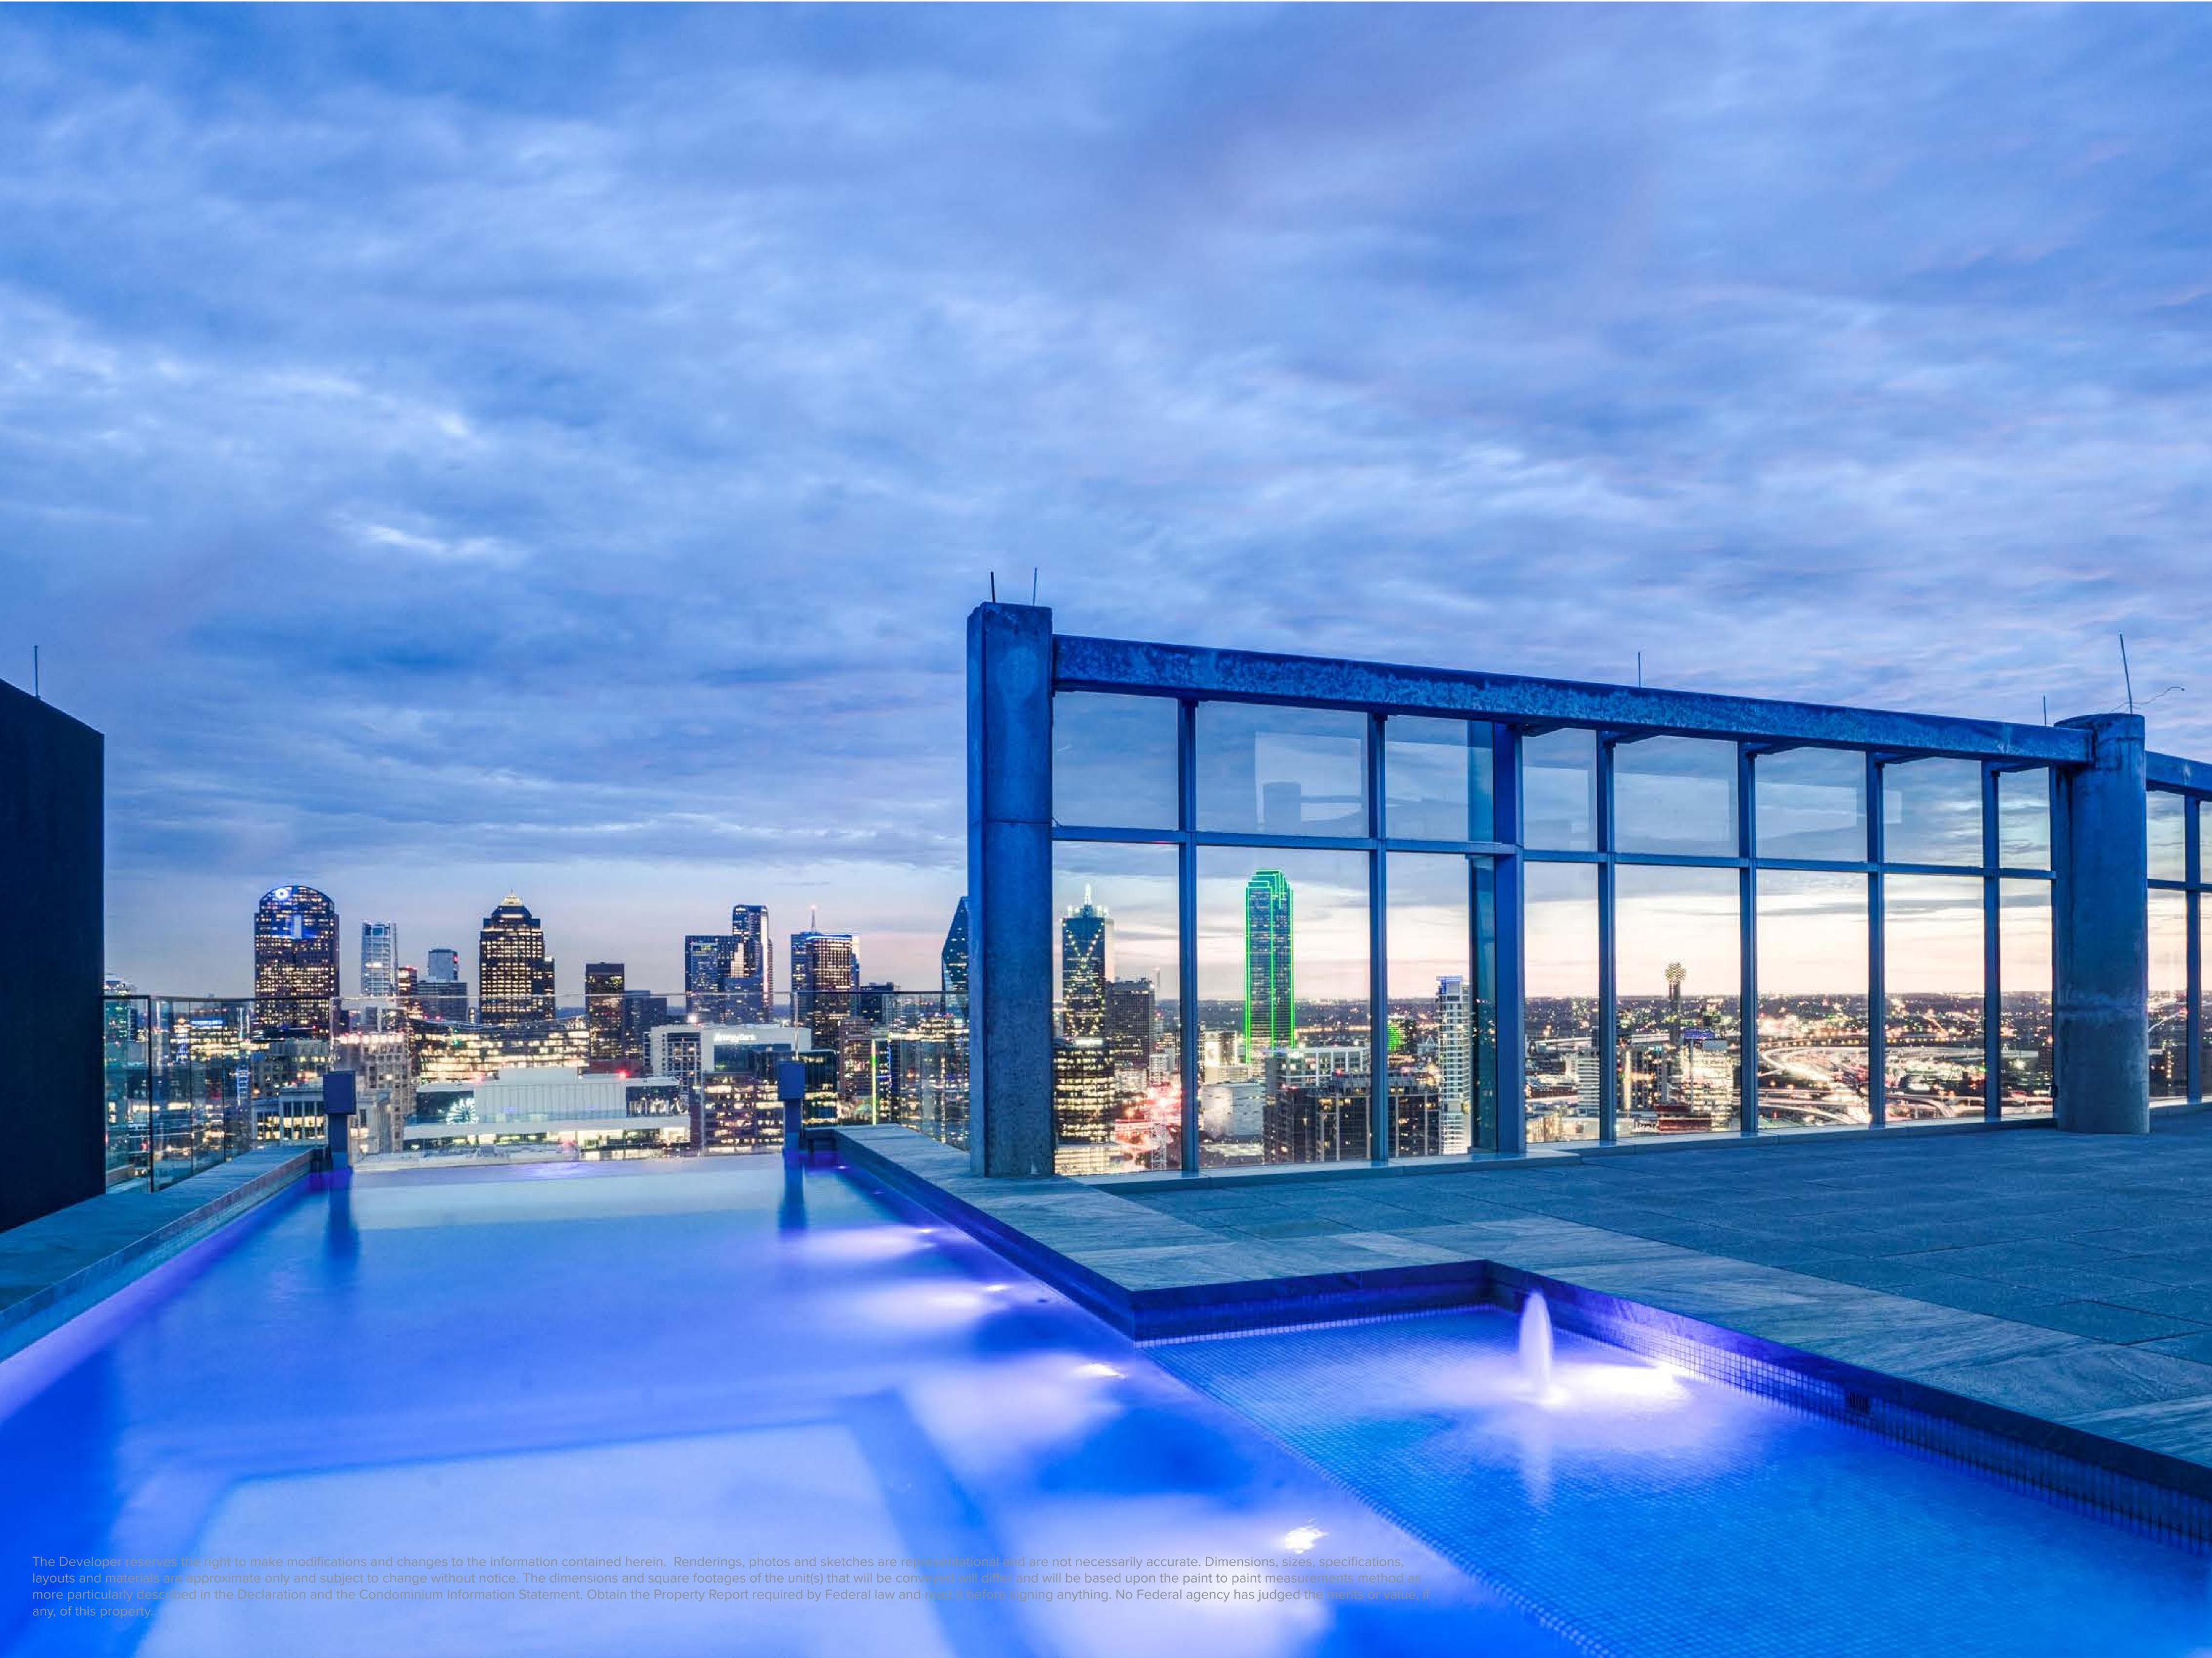

#### BLEU CIEL PREMIERE PENTHOUSES

Every day is extraordinary when perched from the highest residential viewpoint in Uptown, Dallas. Bleu Ciel's two mirrored Premiere Penthouses dazzle from the 32nd and 33rd floors. Each homes consists of two expansive floors with 7,500 square feet of interior space matched with 7,500 square feet of terrace.

Located where art, culture, and garden oases meet, the Premiere Penthouses' extraordinary cantilever pools extend past the building overlooking the bustling Uptown. The gallery-like, spacious homes are built for those who seek the excitement of the city but yearn for the quiet escapes. They are designed for those whose homes can be filled with cocktails and loud conversations one night, but quiet reflection the next.