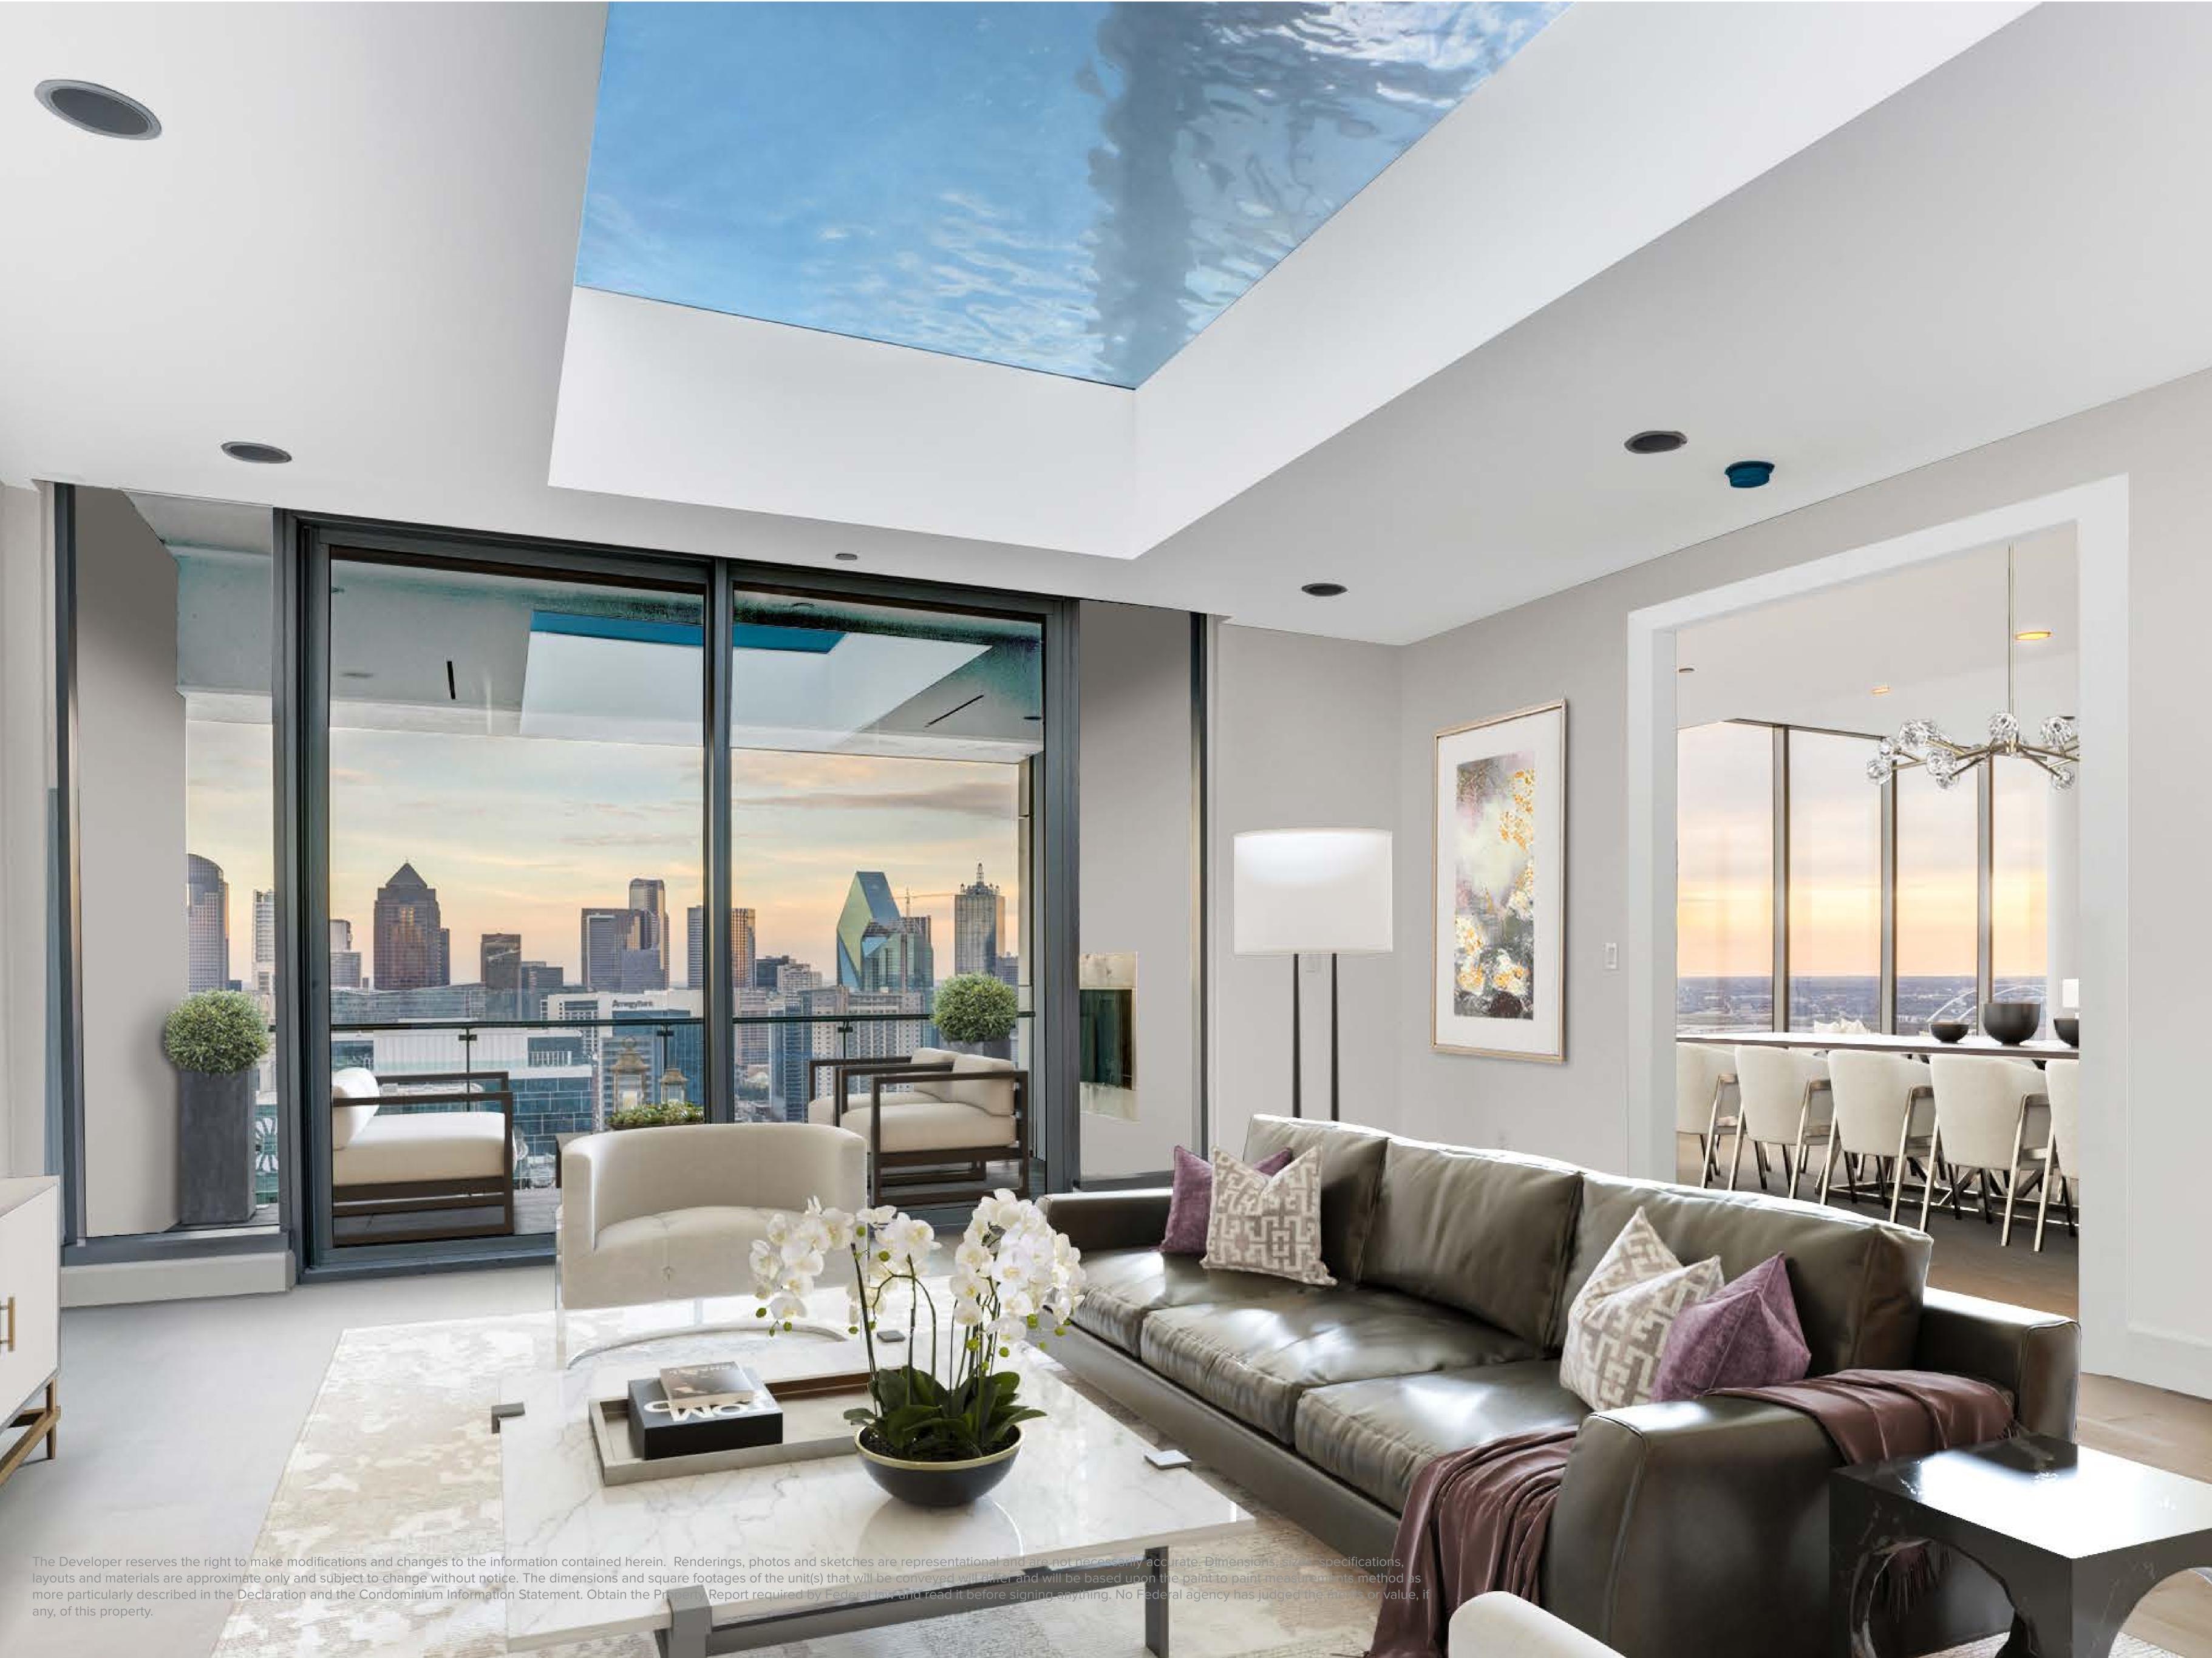

Located where art, culture, and garden oases meet, the Premiere Penthouses' extraordinary cantilever pools extend past the building overlooking the bustling Uptown. The gallery-like, spacious homes are built for those who seek the excitement of the city but yearn for the quiet escapes. They are designed for those whose homes can be filled with cocktails and loud conversations one night, but quiet reflection the next.

For those who want the paradise of an estate with none of the worry – welcome home to Bleu Ciel.

7,517 SQUARE FEET

GRAND FOYER

FORMAL LIVING ROOM WITH LINEAR FIREPLACE

FORMAL DINING ROOM

SEPARATE FAMILY ROOM AND BREAKFAST BAR