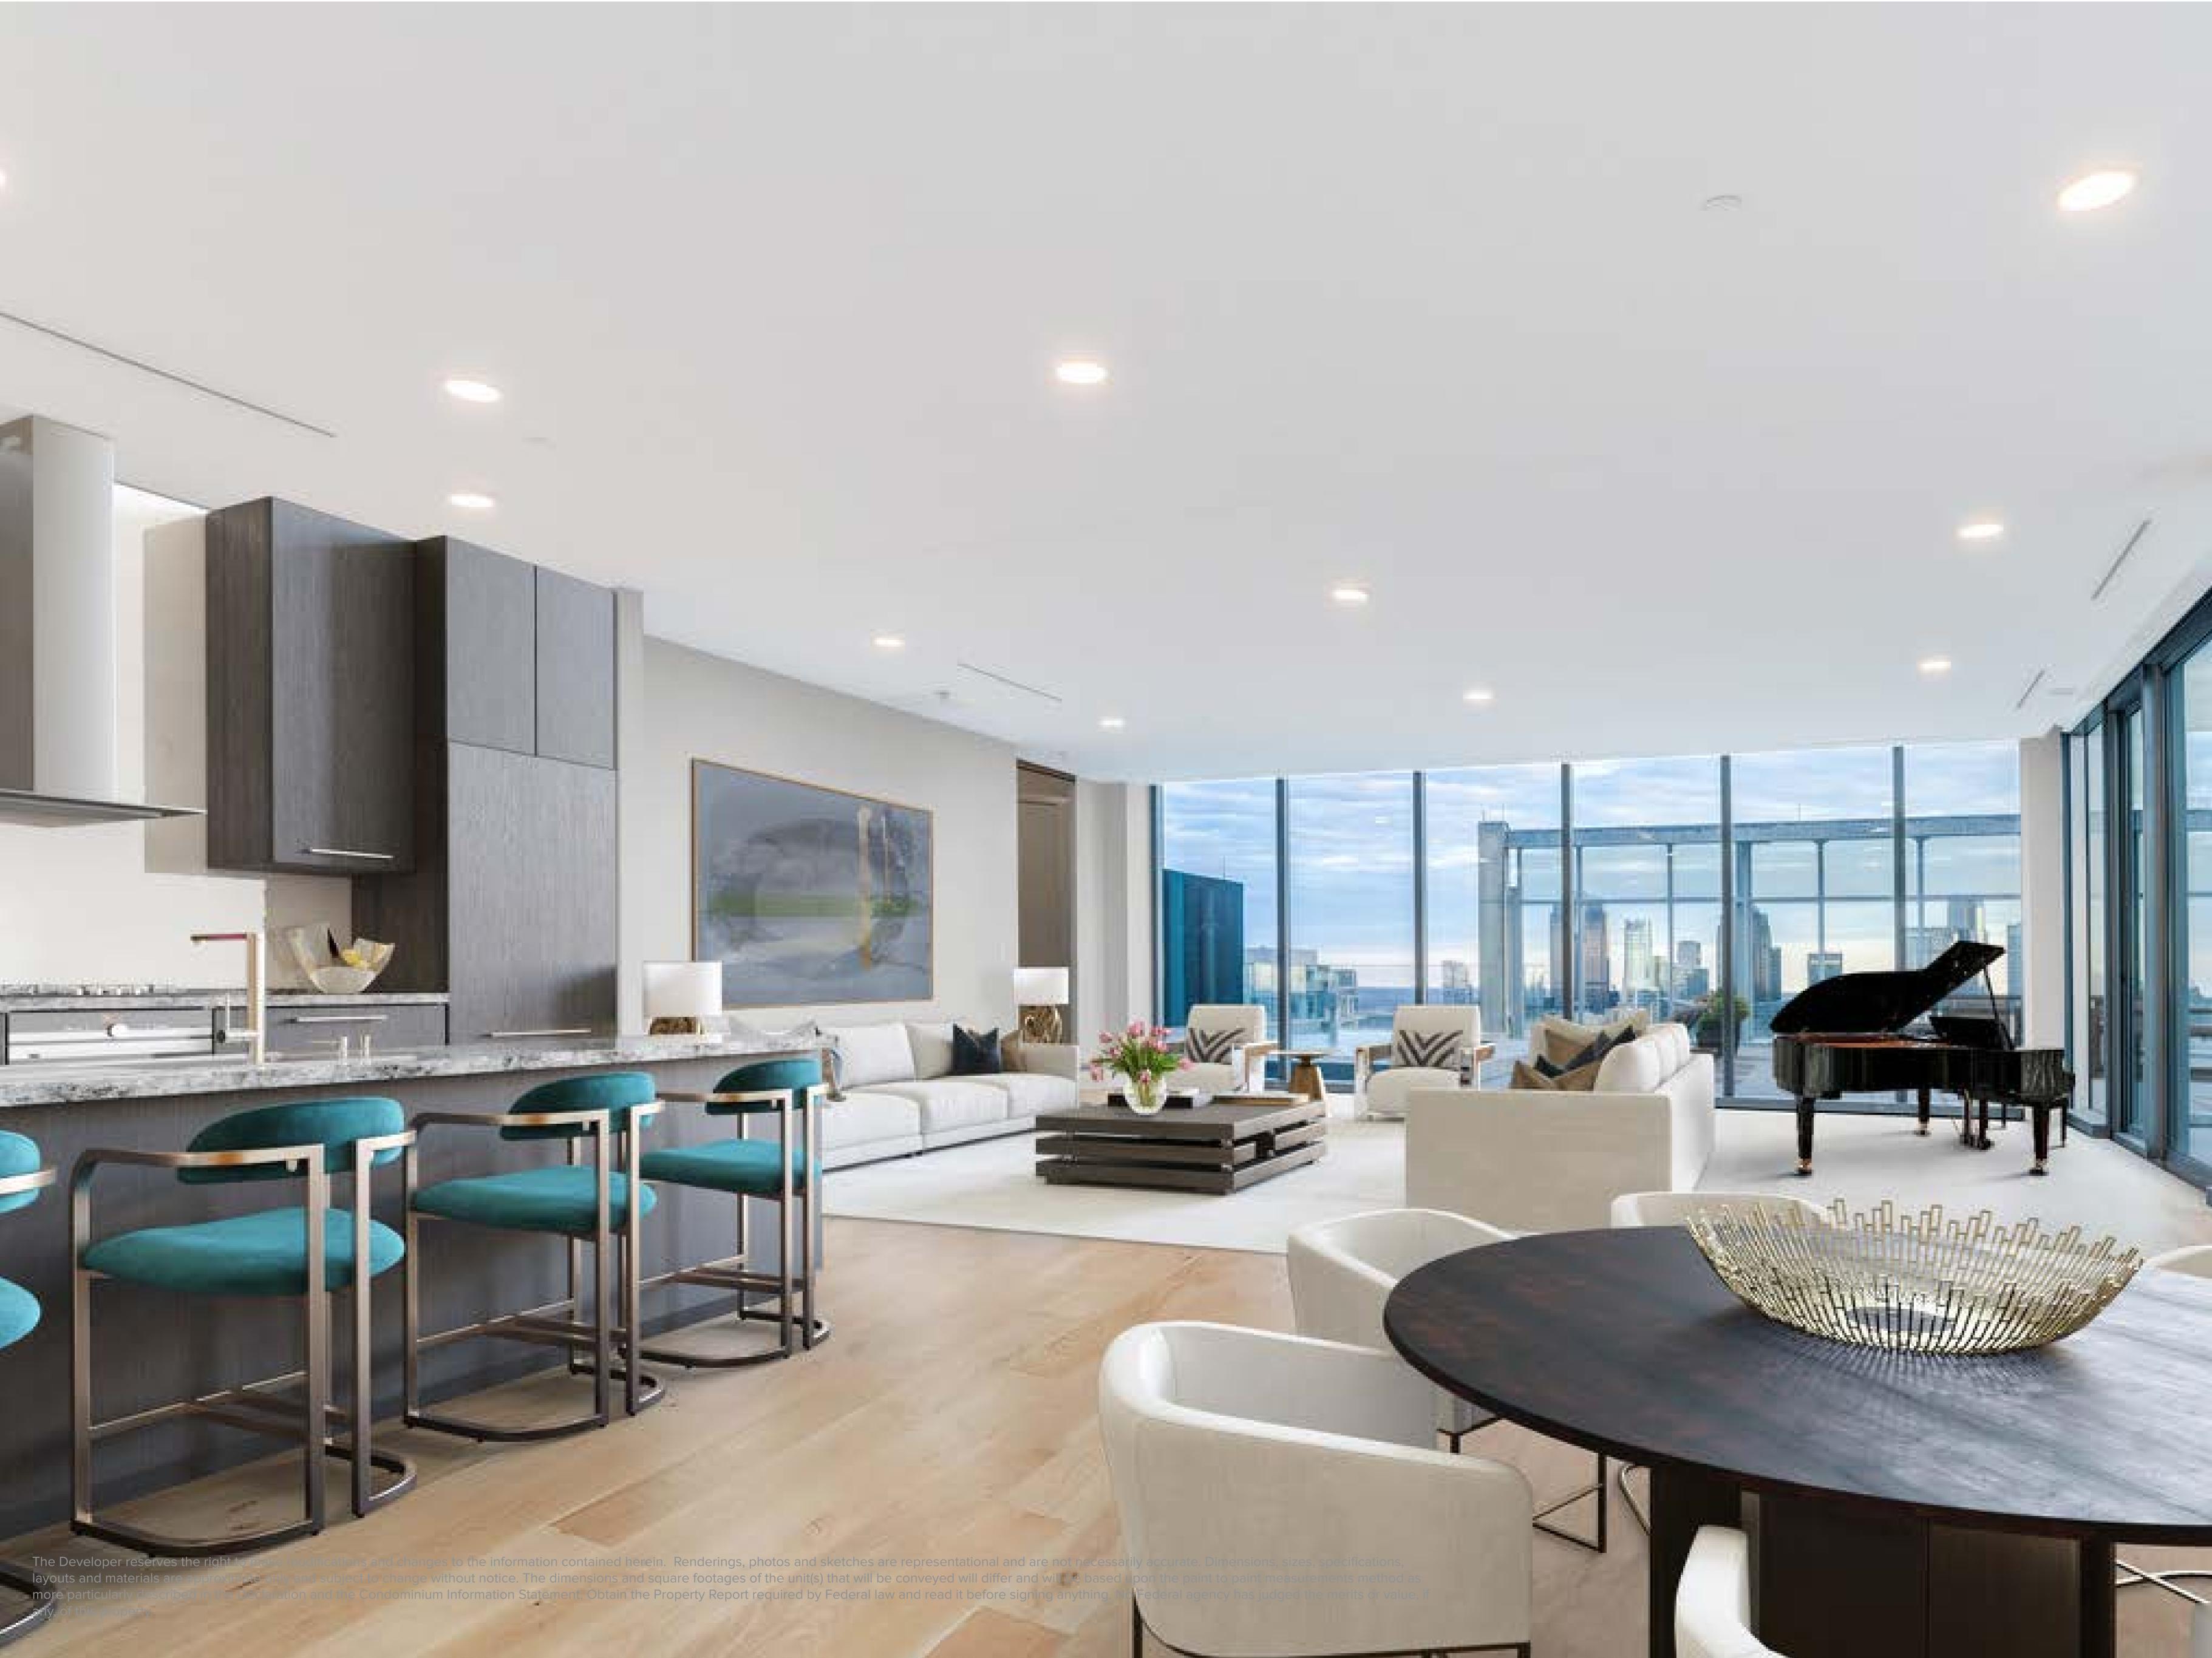

For those who want the paradise of an estate with none of the worry – welcome home to Bleu Ciel.

7,517 SQUARE FEET

GRAND FOYER

FORMAL LIVING ROOM WITH LINEAR FIREPLACE

FORMAL DINING ROOM

SEPARATE FAMILY ROOM AND BREAKFAST BAR

BUTLER'S PANTRY WITH CATERING KITCHEN

CINEMA ROOM WITH POOL SKY LIGHT AND BAR

PRIVATE ELEVATOR TO ROOFTOP TERRACE

FORMAL STUDY

KING SIZE GUEST ROOMS INCLUDE EN-SUITE BATHS

7,456 SQUARE FEET

CANTILEVERED POOL WITH DOWNTOWNVIEW