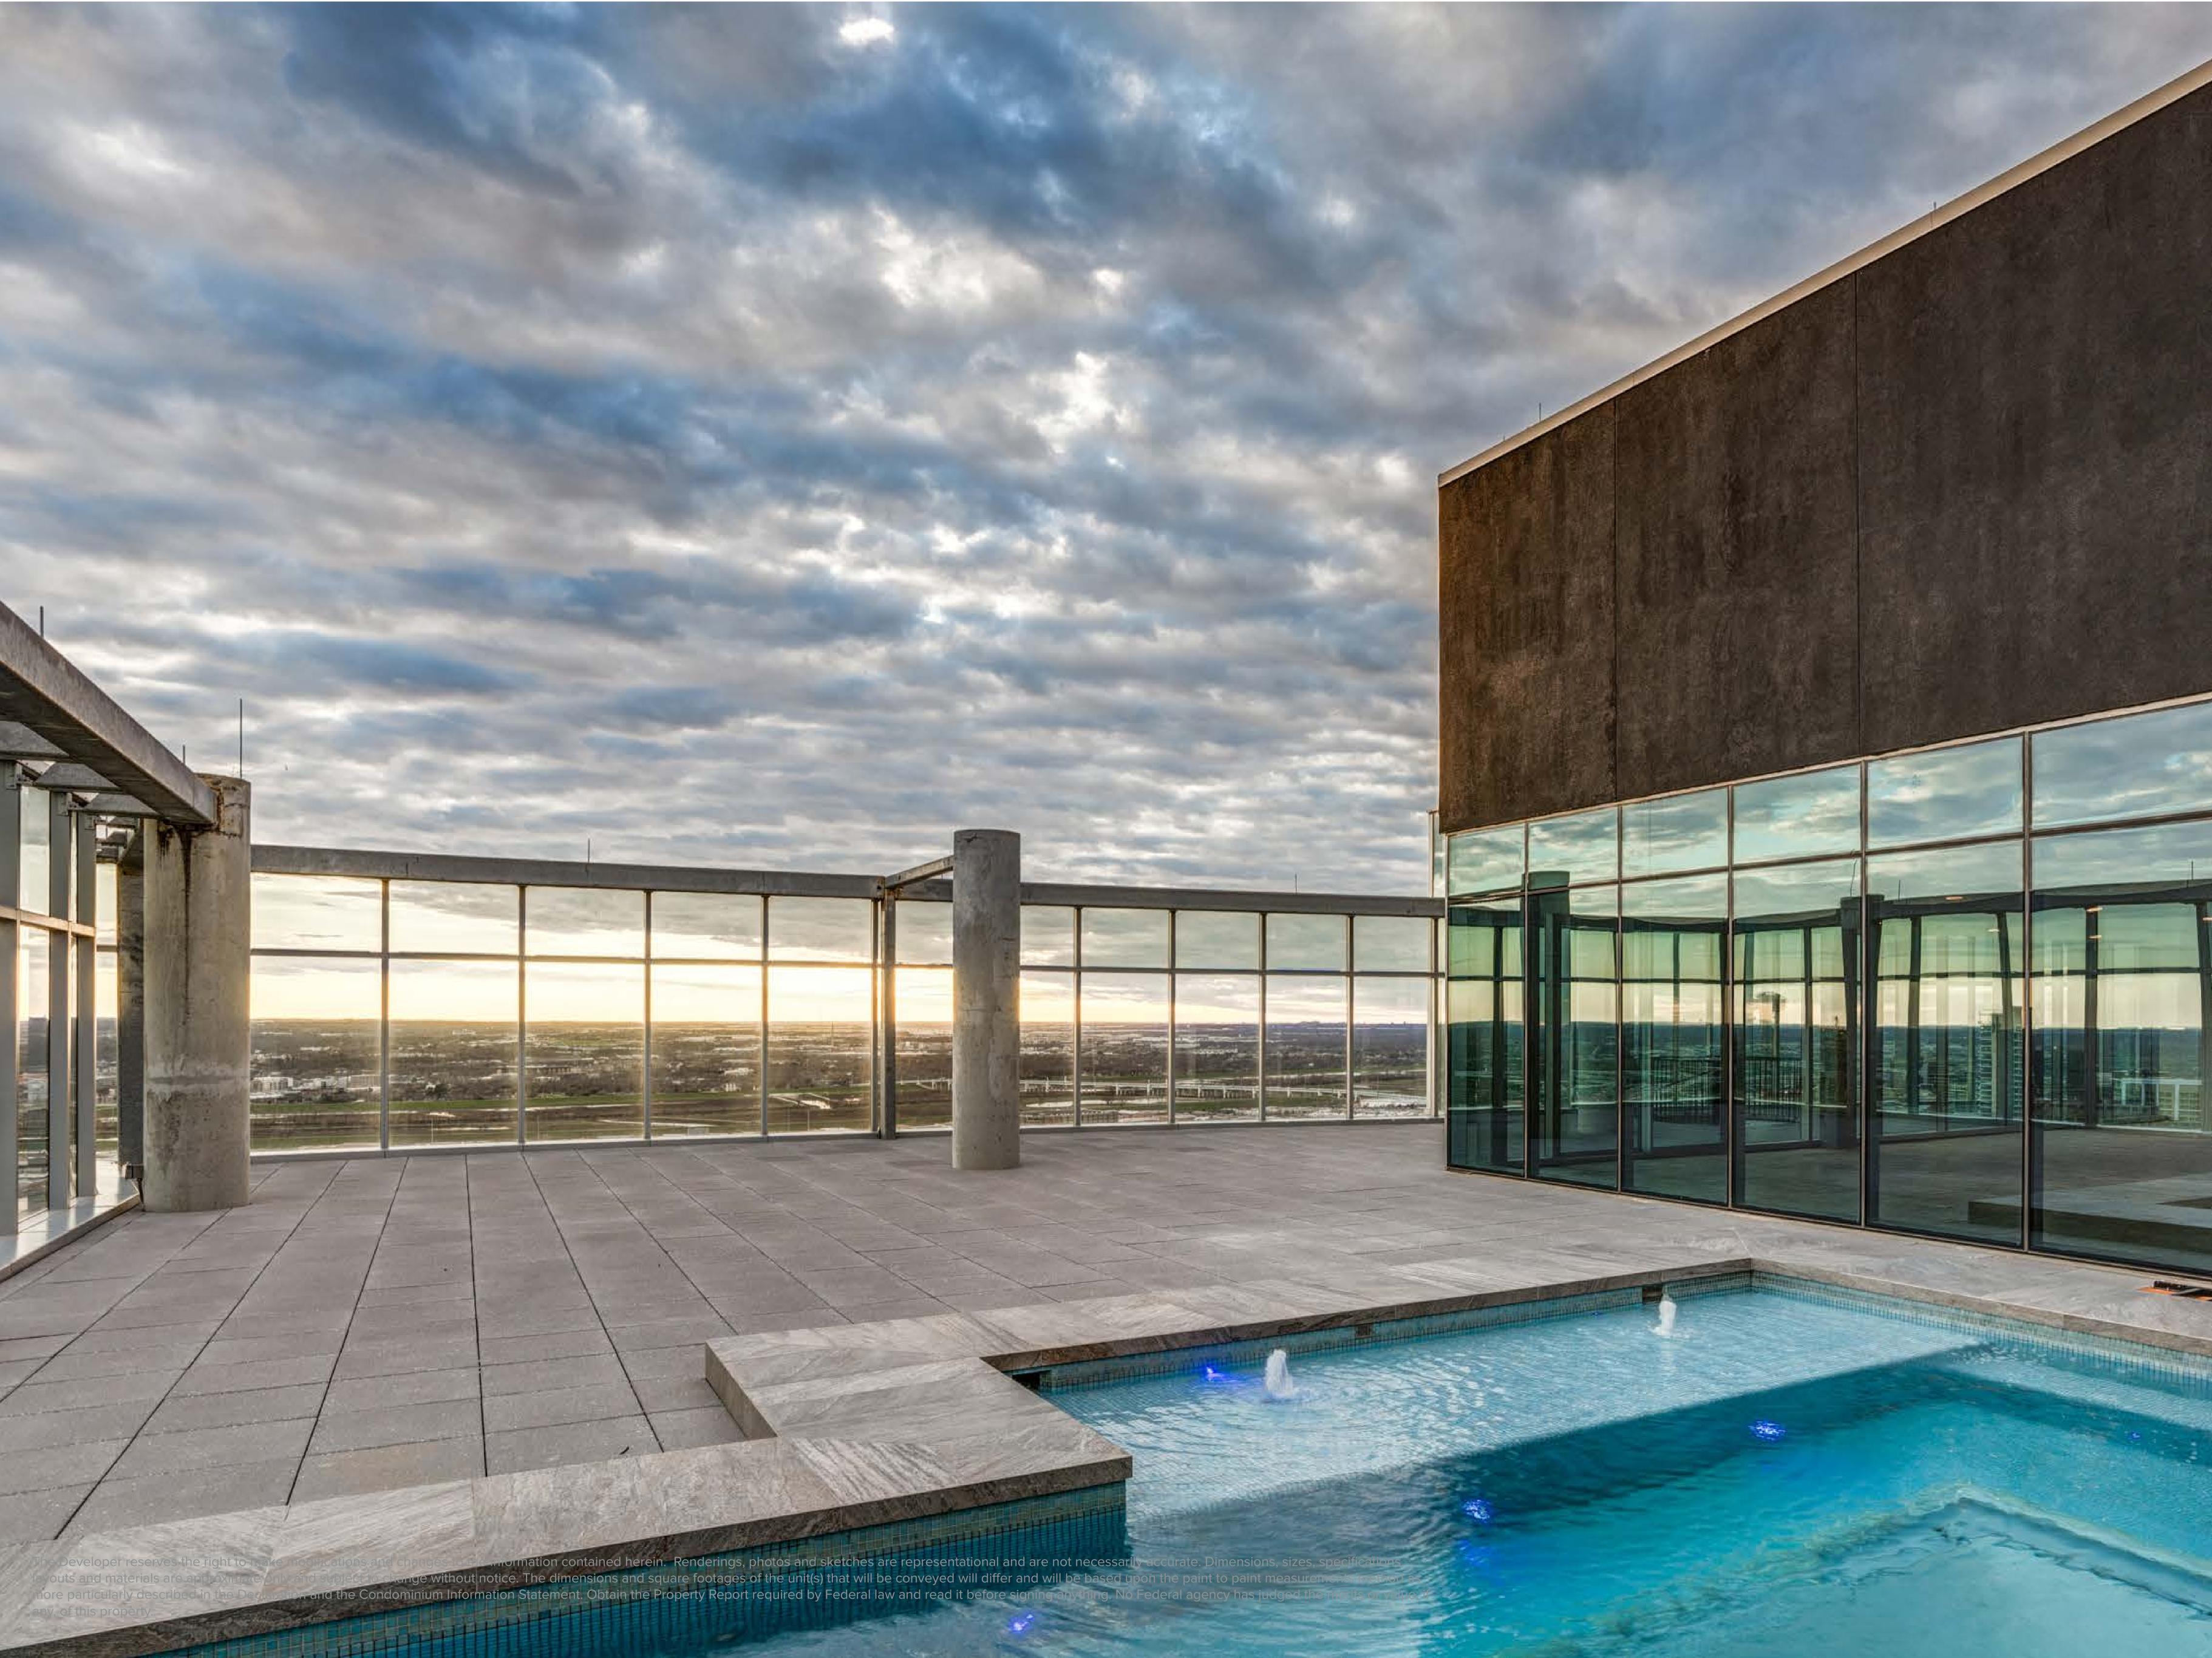

BUTLER'S PANTRY WITH CATERING KITCHEN

CINEMA ROOM WITH POOL SKY LIGHT AND BAR

PRIVATE ELEVATOR TO ROOFTOP TERRACE

FORMAL STUDY

KING SIZE GUEST ROOMS INCLUDE EN-SUITE BATHS

7,456 SQUARE FEET

CANTILEVERED POOL WITH DOWNTOWNVIEW

PRIVATE FITNESS STUDIO WITH OUTDOOR YOGA SANCTUARY

STEAM ROOM

BUNGALOW WITH FULL KITCHEN AND LIVING SPACES

OUTDOOR THEATER

JAPANESE PAVILION

MEDITATION GARDEN

SUNSET VIEWPOINTS

SPIRAL STAIRCASE