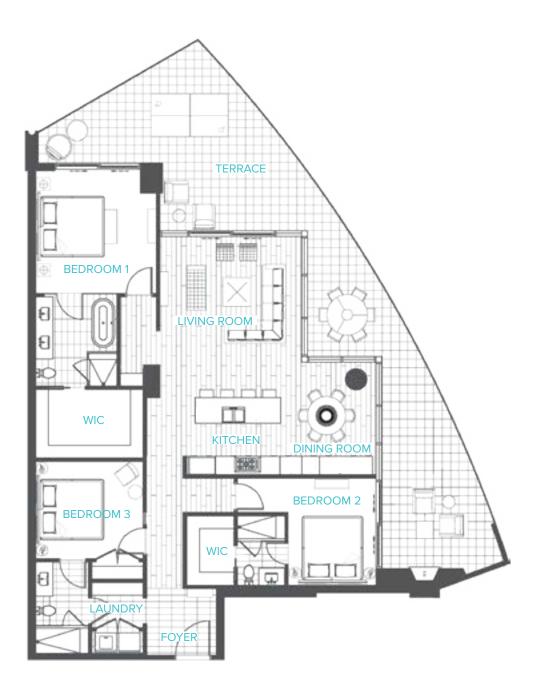

FLOORS **7–27** 3 BEDROOMS 3 BATHROOMS

LIVING: **1,903 SF** TERRACE: **825 SF** T O T A L : **2,728 SF** 

BLEU CIEL

SALES CENTER: 3008 N HARWOOD ST, HARWOOD, DALLAS, TX 75201 EXCLUSIVELY MARKETED AND SOLD BY HARWOOD LIVING