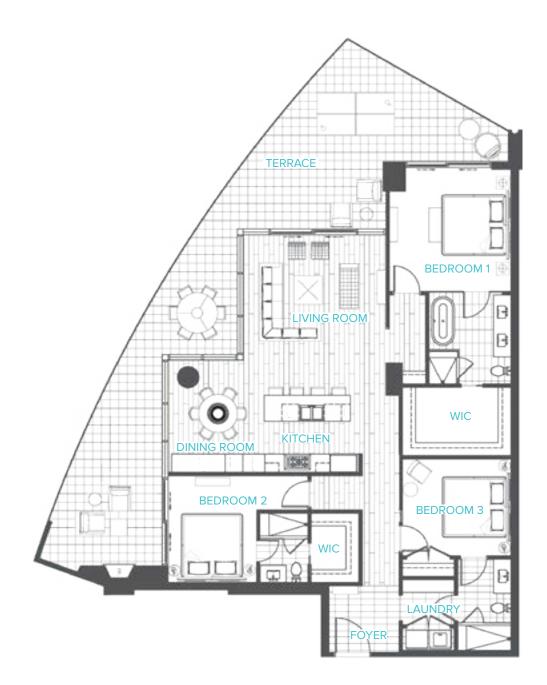

The Developer reserves the right to make modifications and changes to the information contained herein. Renderings, photos and sketches are representational and are not necessarily accurate. Dimensions, sizes, specifications, layouts and materials are approximate only and subject to change without notice. The dimensions and square footages of the unit(s) that will be conveyed will differ and will be based upon the paint to paint measurements method as more particularly described in the Declaration and the Condominium Information Statement. Obtain the Property Report required by Federal law and read it before signing anything. No Federal agency has judged the merits or value, if any, of this property.