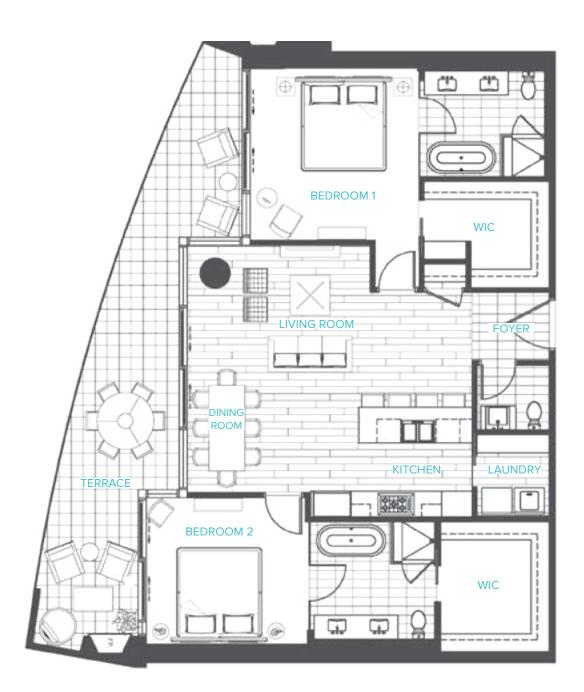

The Developer reserves the right to make modifications and changes to the information contained herein. Renderings, photos and sketches are representational and are not necessarily accurate. Dimensions, sizes, specifications, layouts and materials are approximate only and subject to change without notice. The dimensions and square footages of the unit(s) that will be conveyed will differ and will be based upon the paint to paint measurements method as more particularly described in the Declaration and the Condominium Information Statement. Obtain the Property Report required by Federal law and read it before signing anything. No Federal agency has judged the merits or value, if any, of this property.