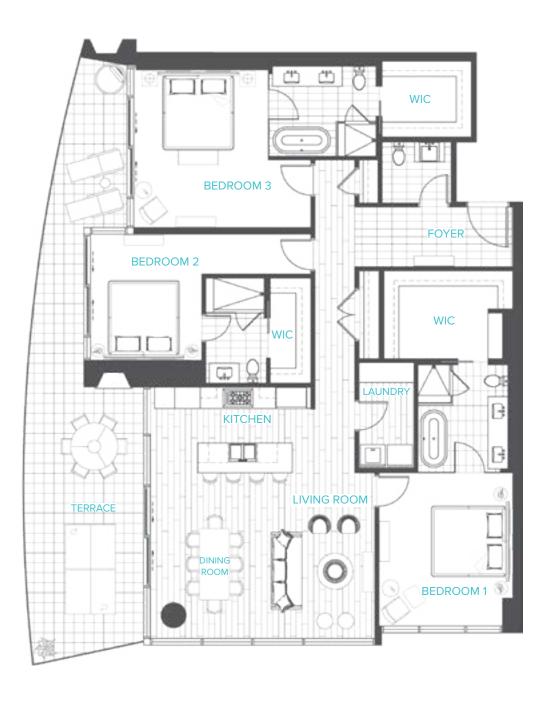

SKY HOME 1

FLOORS **7–27** 3 BEDROOMS 3.5 BATHROOMS

LIVING: 2,231 SF TERRACE: 520 SF TOTAL: 2,751 SF

BLEU CIEL

SALES CENTER: 3008 N HARWOOD ST, HARWOOD, DALLAS, TX 75201 EXCLUSIVELY MARKETED AND SOLD BY HARWOOD LIVING