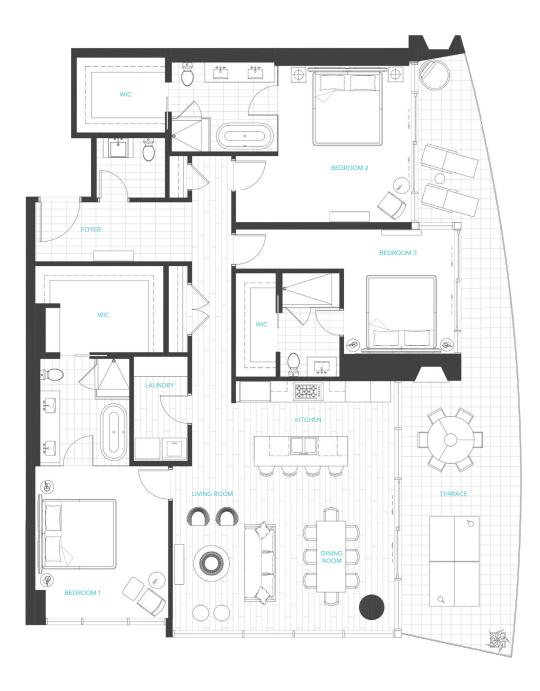

The Developer reserves the right to make modifications and changes to the information contained herein. Renderings, photos and sketches are representational and are not necessarily accurate. Dimensions, sizes, specifications, layouts and materials are approximate only and subject to change without notice. The dimensions and square footages of the unit(s) that will be conveyed will differ and will be based upon the paint to paint measurements method as more particularly described in the Declaration and the Condominium Information Statement. Obtain the Property Report required by Federal law and read it before signing anything. No Federal agency has judged the merits or value, if any, of this property.