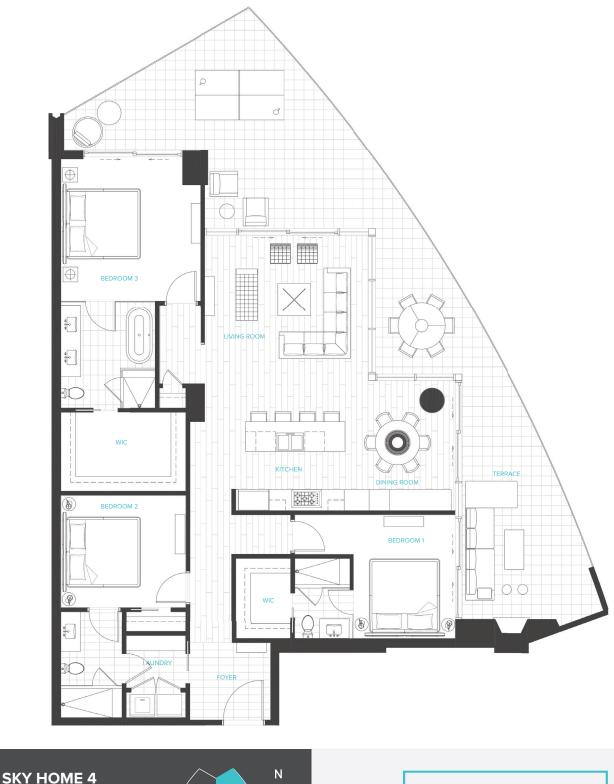

FLOORS **7–27** 3 BEDROOMS 3.5 BATHROOMS

LIVING: **1,903 SF** TERRACE: **825 SF** TOTAL: **2,728 SF** 

BLEU CIEL

SALES CENTER: 3008 N HARWOOD ST, HARWOOD, DALLAS, TX 75201 EXCLUSIVELY MARKETED AND SOLD BY HARWOOD LIVING