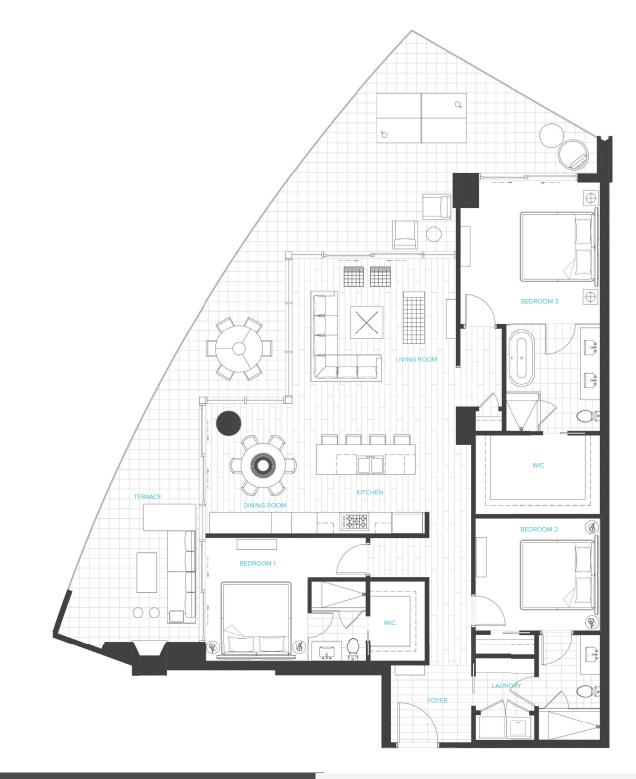

 SKY HOME 3

 FLOORS 7-27

 3 BEDROOMS

 3.5 BATHROOMS

 LIVING: 1,903 SF

 TERRACE:
 825 SF

 TOTAL: 2,728 SF

BLEU CIEL