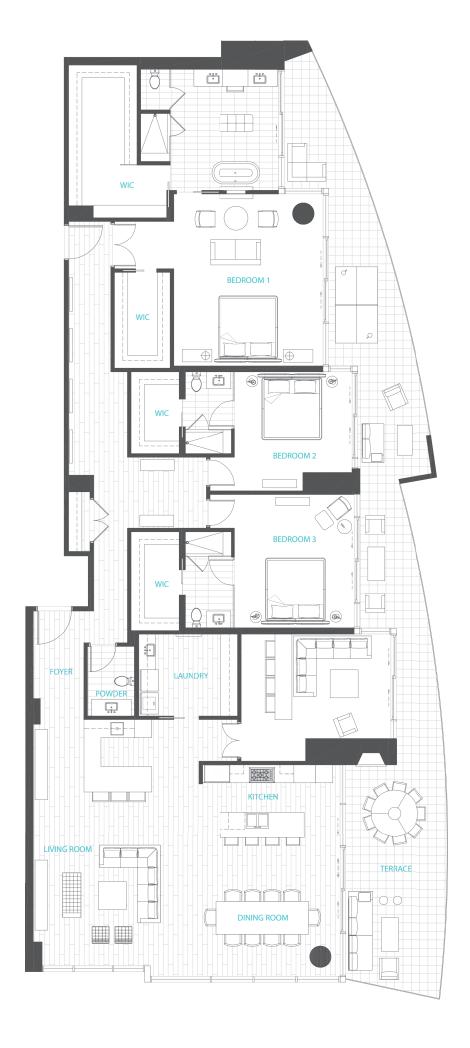

FLOORS 7-27

3 BEDROOMS 3.5 BATHROOMS 1 DEN

LIVING: 3,806 SF TERRACE: 1,650 SF TOTAL: 5,456 SF